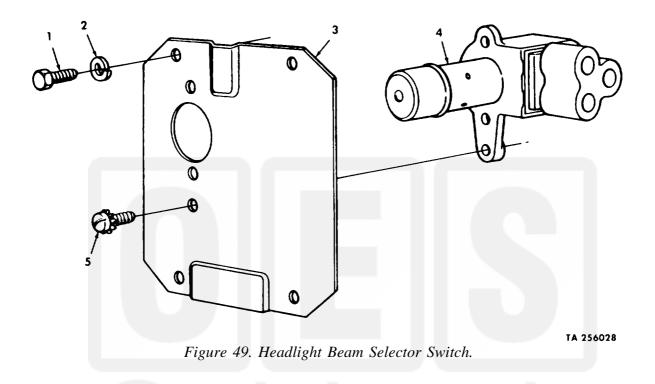

## USNKOSN Equipment Sales

Current part is item (1) on diagram. Available at www.oshkoshequipment.com

| Cur | rent S | ECTION<br>(2) | s item | (1) on $\begin{bmatrix} TM9-23\\ q1agra \end{bmatrix}$ | 20.218-34Pable at www.oshkoshequipment.com  |
|-----|--------|---------------|--------|--------------------------------------------------------|---------------------------------------------|
|     | IT EM  | SMR           |        | PAR T                                                  |                                             |
|     | NO     | CODE          | FSCM   | NUMBER                                                 | DESCRIPTION AND USABLE ON CODES (UOC) QTY   |
|     |        |               |        |                                                        | GROUP 0607 INSTRUMENT PANEL                 |
|     |        |               |        |                                                        | FIGURE 49 HEADLIGHT BEAM SELECTOR<br>Switch |
|     | 1      | PAOZZ         | 96906  | MS90727-5                                              | SCREW, CAP, HEXAGON H                       |
|     | 2      | PAOZZ         | 96906  | MS35338-44                                             | WA SHE R , LOC K 4                          |
|     | 2      | PADZZ         | 96906  | M S 35 3 3 8- 44                                       | WA SHE R , LOC K                            |
|     | 3      | PAOZZ         | 19207  | 7345210                                                | COVER, MCUNTING 1                           |
|     | 4      | PAOZZ         | 96906  | N \$ 53000-1                                           | SWI TC H                                    |
|     | 5      | PAOZZ         | 21450  | 453019                                                 | SCREW, ASSEMBLED                            |
|     |        |               |        |                                                        |                                             |